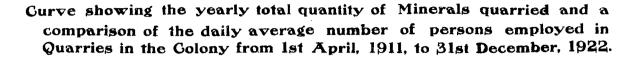

### Quarries.

33. With very few exceptions the quarries of the Colony are relatively unimportant as I their operations are on a small scale. They were regularly inspected and in most cases were found to have been worked in a careful manner. The number of quarries worked during 1922 was 73 as against 69 in 1921.

41. Appendix E consists of curves illustrating the progress made in the wil, asphalt, manjak and quarrying industries from the 1st April, 1911, to **31st** December, 1922.

# APPENDIX A.

Daily average number of persons employed in Oilfields, Mines and Quarries and the quantity and value of minerals obtained during the year ended 31st December, 1922.

| Minerals.                                   |         | rage number<br>s employed. | Total. | Quantity.            | Approximate<br>Value. |
|---------------------------------------------|---------|----------------------------|--------|----------------------|-----------------------|
|                                             | Males.  | Females.                   |        |                      | value.                |
| Oil                                         | . 3,464 | 76                         | 3,540  | 85,566,303 Imp. Gals | £ 599,006             |
| Asphalt                                     | . 890   | 8                          | 898    | 182,655 Tons         | 114,159               |
| Private Quarries (Limestone, Gravel, &c.) . | . 492   | 135                        | 627    | 195,706 Tons         | 23,570                |
| Government Quarries (Limestone, &c.) .      | . 325   | 86                         | 411    | 66,338 Tons          | 9,996                 |
|                                             |         |                            |        |                      | 4                     |