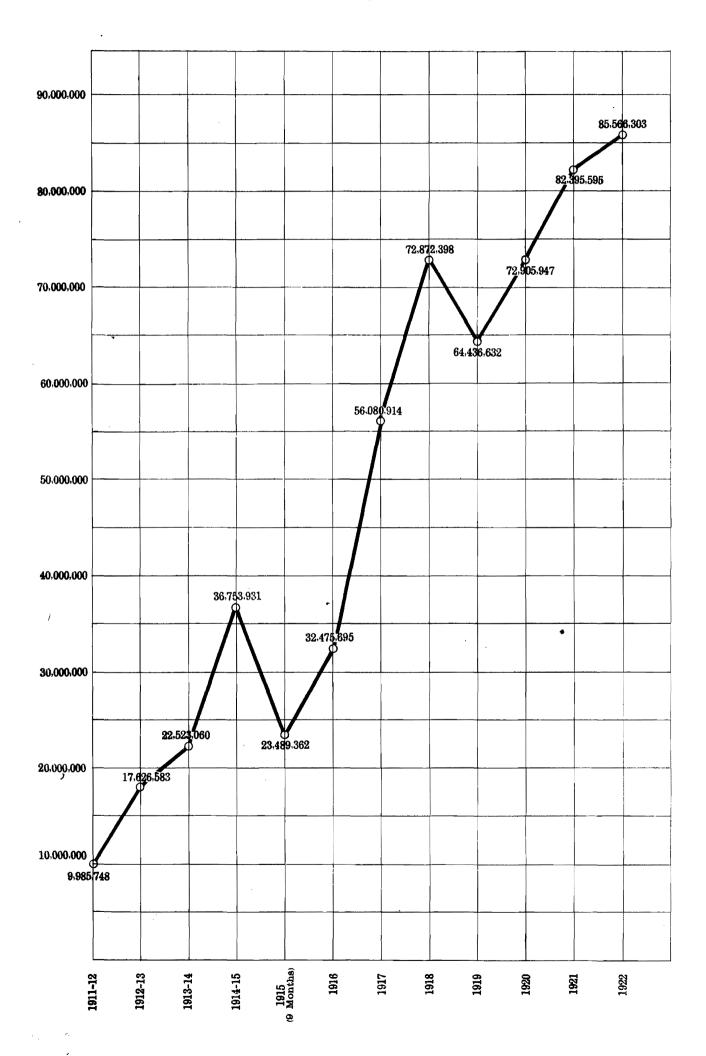

5. The following table shews the number of feet drilled and the quantity of **oil** produced during 1922 compared with the years 1920 and 1921.

|               | 7   |                  | lst December,<br>20.                                                                                                                                                                                                                                                                                                                                                                                                                                                                                                                                                                                                                                                                                                                                                                                                                                                                                                                                                                                                                                                                                                                                                                                                                                                                                                                                                                                                                                                                                                                                                                                                                                                                                                                                                                                                                                                                                                                                                                                                                                                                                                           |                          | <b>31</b> st December,<br>21. | Year ended 31st Decem <b>ber</b><br>1922. |                                           |  |
|---------------|-----|------------------|--------------------------------------------------------------------------------------------------------------------------------------------------------------------------------------------------------------------------------------------------------------------------------------------------------------------------------------------------------------------------------------------------------------------------------------------------------------------------------------------------------------------------------------------------------------------------------------------------------------------------------------------------------------------------------------------------------------------------------------------------------------------------------------------------------------------------------------------------------------------------------------------------------------------------------------------------------------------------------------------------------------------------------------------------------------------------------------------------------------------------------------------------------------------------------------------------------------------------------------------------------------------------------------------------------------------------------------------------------------------------------------------------------------------------------------------------------------------------------------------------------------------------------------------------------------------------------------------------------------------------------------------------------------------------------------------------------------------------------------------------------------------------------------------------------------------------------------------------------------------------------------------------------------------------------------------------------------------------------------------------------------------------------------------------------------------------------------------------------------------------------|--------------------------|-------------------------------|-------------------------------------------|-------------------------------------------|--|
|               |     | Fect<br>drilled. | Oil won.<br>Imp. Gals.                                                                                                                                                                                                                                                                                                                                                                                                                                                                                                                                                                                                                                                                                                                                                                                                                                                                                                                                                                                                                                                                                                                                                                                                                                                                                                                                                                                                                                                                                                                                                                                                                                                                                                                                                                                                                                                                                                                                                                                                                                                                                                         | Fee <b>t</b><br>drilled. | Oil acn.<br>Imp. Gals.        | Fect<br>drilled.                          | Oil a o <b>n.</b> .<br>Imp. Ga <b>ls.</b> |  |
| Crown Lands   | ••  | 53,404           | 61,532,046                                                                                                                                                                                                                                                                                                                                                                                                                                                                                                                                                                                                                                                                                                                                                                                                                                                                                                                                                                                                                                                                                                                                                                                                                                                                                                                                                                                                                                                                                                                                                                                                                                                                                                                                                                                                                                                                                                                                                                                                                                                                                                                     | 70,710                   | 61,325,279                    | 97,802                                    | 53,725,4 <b>43</b>                        |  |
| Private Lands | ••  | 23,972           | 11,373,901                                                                                                                                                                                                                                                                                                                                                                                                                                                                                                                                                                                                                                                                                                                                                                                                                                                                                                                                                                                                                                                                                                                                                                                                                                                                                                                                                                                                                                                                                                                                                                                                                                                                                                                                                                                                                                                                                                                                                                                                                                                                                                                     | 46,150                   | 21,070,316                    | 38,068                                    | 31,840,8 <b>60</b>                        |  |
|               |     | ·                | water for the second state of the second state |                          | •<br>                         |                                           | <del></del>                               |  |
| Total         | •-• | 77,376           | 72,905,947                                                                                                                                                                                                                                                                                                                                                                                                                                                                                                                                                                                                                                                                                                                                                                                                                                                                                                                                                                                                                                                                                                                                                                                                                                                                                                                                                                                                                                                                                                                                                                                                                                                                                                                                                                                                                                                                                                                                                                                                                                                                                                                     | 116,860                  | 82,395,595                    | 135,870                                   | 85,566,3 <b>08</b>                        |  |
|               |     | <del></del>      |                                                                                                                                                                                                                                                                                                                                                                                                                                                                                                                                                                                                                                                                                                                                                                                                                                                                                                                                                                                                                                                                                                                                                                                                                                                                                                                                                                                                                                                                                                                                                                                                                                                                                                                                                                                                                                                                                                                                                                                                                                                                                                                                |                          |                               | ·                                         |                                           |  |

41. Appendix E consists of curves illustrating the progress made in the wil, asphalt, manjak and quarrying industries from the 1st April, 1911, to **31st** December, 1922.