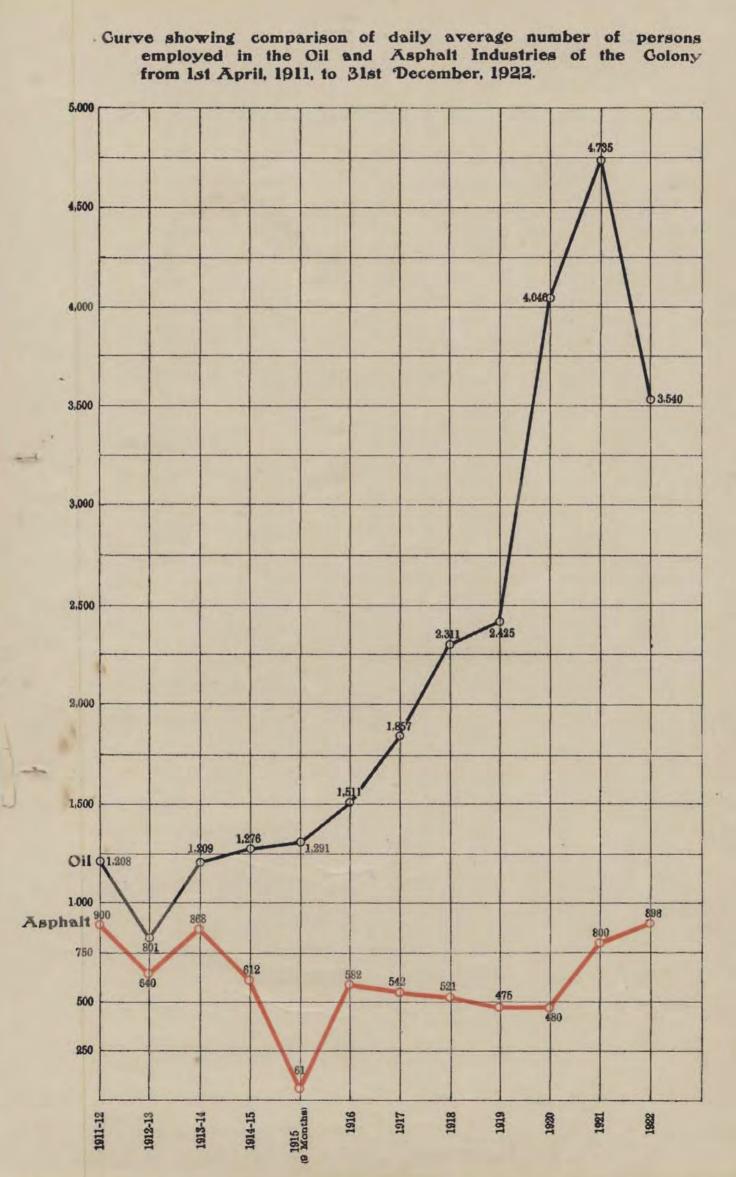

41. Appendix E consists of curves illustrating the progress made in the wil, asphalt, manjak and quarrying industries from the 1st April, 1911, to **31st** December, 1922.

# APPENDIX A.

Daily average number of persons employed in Oilfields, Mines and Quarries and the quantity and value of minerals obtained during the year ended 31st December, 1922.

| Minerals.                                   |         | rage number<br>s employed. | Total. | Quantity.            | Approximate<br>Value. |
|---------------------------------------------|---------|----------------------------|--------|----------------------|-----------------------|
|                                             | Males.  | Females.                   |        |                      | value.                |
| Oil                                         | . 3,464 | 76                         | 3,540  | 85,566,303 Imp. Gals | £ 599,006             |
| Asphalt                                     | . 890   | 8                          | 898    | 182,655 Tons         | 114,159               |
| Private Quarries (Limestone, Gravel, &c.) . | . 492   | 135                        | 627    | 195,706 Tons         | 23,570                |
| Government Quarries (Limestone, &c.) .      | . 325   | 86                         | 411    | 66,338 Tons          | 9,996                 |
|                                             |         |                            |        |                      | 4                     |