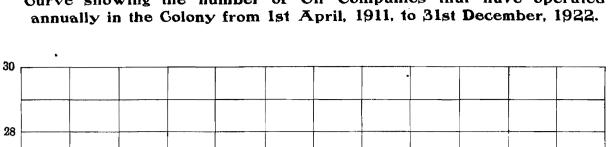

7. At the close of the year 16 companies were actively engaged in the winning of oil as against 20 at the end of the year 1921.

8. During the period under review the Trinidad Leaseholds, Limited, confined its drilling operations to its producing fields in one Morne L'Enfer Forest Reserve and at Barrackpore, the major portion of the production being obtained from the former field. The additions to the refinery at Pointe-a-Pierre, mentioned in my last report, were completed during the year and the storage capacity of this company was also considerably increased. Owing to the fact that large purchases of crude oil are made from other companies, more than half the oil produced in the Colony is now refined at Pointe-a-Pierre.

41. Appendix E consists of curves illustrating the progress made in the wil, asphalt, manjak and quarrying industries from the 1st April, 1911, to **31st** December, 1922.