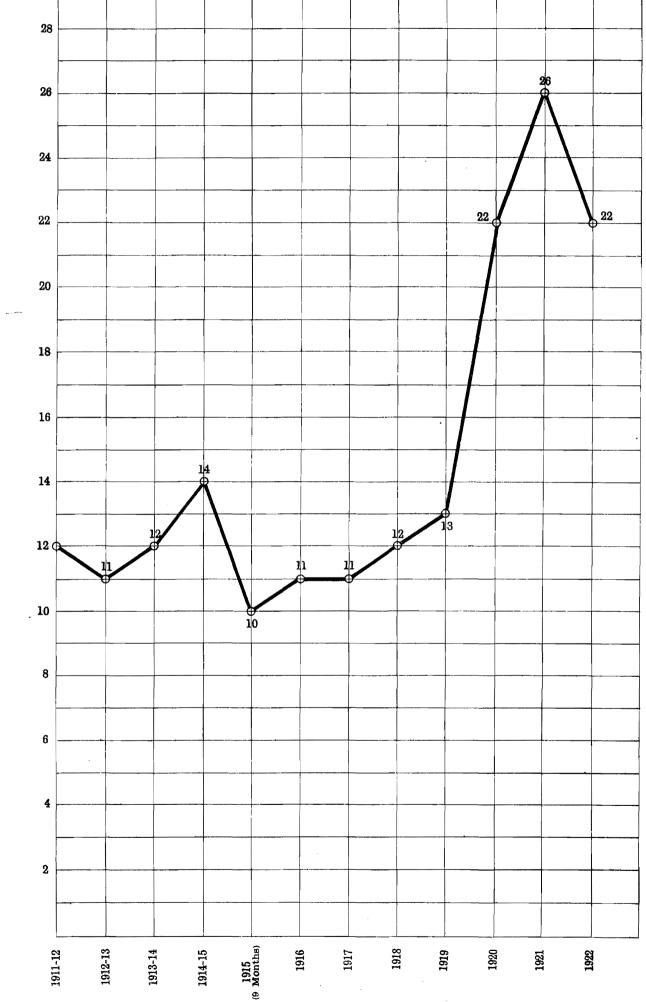

41. Appendix E consists of curves illustrating the progress made in the wil, asphalt, manjak and quarrying industries from the 1st April, 1911, to **31st** December, 1922.