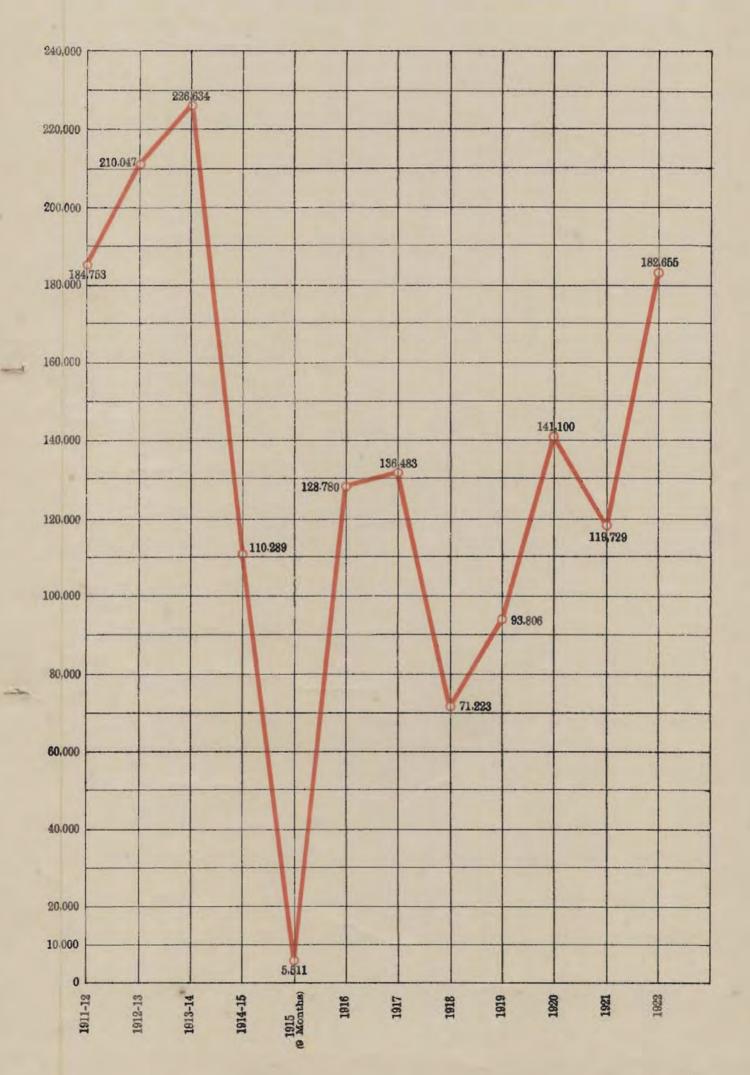

41. Appendix E consists of curves illustrating the progress made in the wil, asphalt, manjak and quarrying industries from the 1st April, 1911, to **31st** December, 1922.