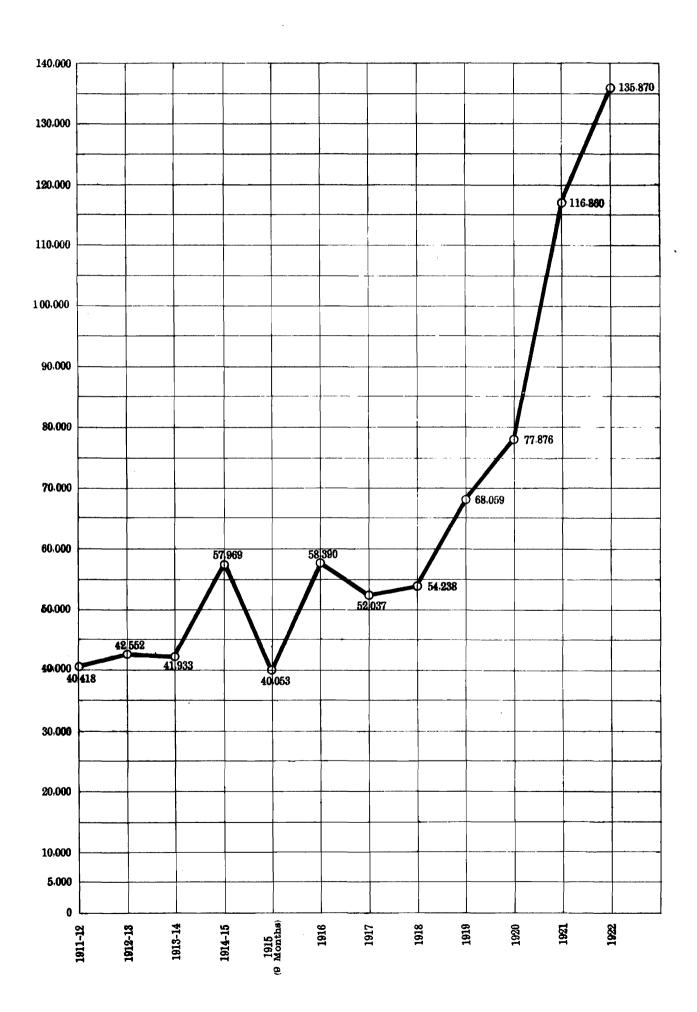

5. The following table shews the number of feet drilled and the quantity of **oil** produced during 1922 compared with the years 1920 and 1921.

|               | 7   |                  | lst December,<br>20.                                                                                                                                                                                                                                                                                                                                                                                                                                                                                                                                                                                                                                                                                                                                                                                                                                                                                                                                                                                                                                                                                                                                                                                                                                                                                                                                                                                                                                                                                                                                                                                                                                                                                                                                                                                                                                                                                                                                                                                                                                                                                                           |                          | <b>31</b> st December,<br>21. | Year ended 31st Decem <b>ber</b><br>1922. |                                           |  |
|---------------|-----|------------------|--------------------------------------------------------------------------------------------------------------------------------------------------------------------------------------------------------------------------------------------------------------------------------------------------------------------------------------------------------------------------------------------------------------------------------------------------------------------------------------------------------------------------------------------------------------------------------------------------------------------------------------------------------------------------------------------------------------------------------------------------------------------------------------------------------------------------------------------------------------------------------------------------------------------------------------------------------------------------------------------------------------------------------------------------------------------------------------------------------------------------------------------------------------------------------------------------------------------------------------------------------------------------------------------------------------------------------------------------------------------------------------------------------------------------------------------------------------------------------------------------------------------------------------------------------------------------------------------------------------------------------------------------------------------------------------------------------------------------------------------------------------------------------------------------------------------------------------------------------------------------------------------------------------------------------------------------------------------------------------------------------------------------------------------------------------------------------------------------------------------------------|--------------------------|-------------------------------|-------------------------------------------|-------------------------------------------|--|
|               |     | Fect<br>drilled. | Oil won.<br>Imp. Gals.                                                                                                                                                                                                                                                                                                                                                                                                                                                                                                                                                                                                                                                                                                                                                                                                                                                                                                                                                                                                                                                                                                                                                                                                                                                                                                                                                                                                                                                                                                                                                                                                                                                                                                                                                                                                                                                                                                                                                                                                                                                                                                         | Fee <b>t</b><br>drilled. | Oil acn.<br>Imp. Gals.        | Fect<br>drilled.                          | Oil a o <b>n.</b> .<br>Imp. Ga <b>ls.</b> |  |
| Crown Lands   | ••  | 53,404           | 61,532,046                                                                                                                                                                                                                                                                                                                                                                                                                                                                                                                                                                                                                                                                                                                                                                                                                                                                                                                                                                                                                                                                                                                                                                                                                                                                                                                                                                                                                                                                                                                                                                                                                                                                                                                                                                                                                                                                                                                                                                                                                                                                                                                     | 70,710                   | 61,325,279                    | 97,802                                    | 53,725,4 <b>43</b>                        |  |
| Private Lands | ••  | 23,972           | 11,373,901                                                                                                                                                                                                                                                                                                                                                                                                                                                                                                                                                                                                                                                                                                                                                                                                                                                                                                                                                                                                                                                                                                                                                                                                                                                                                                                                                                                                                                                                                                                                                                                                                                                                                                                                                                                                                                                                                                                                                                                                                                                                                                                     | 46,150                   | 21,070,316                    | 38,068                                    | 31,840,8 <b>60</b>                        |  |
|               |     | ·                | water for the second state of the second state |                          | •<br>                         |                                           | <del></del>                               |  |
| Total         | •-• | 77,376           | 72,905,947                                                                                                                                                                                                                                                                                                                                                                                                                                                                                                                                                                                                                                                                                                                                                                                                                                                                                                                                                                                                                                                                                                                                                                                                                                                                                                                                                                                                                                                                                                                                                                                                                                                                                                                                                                                                                                                                                                                                                                                                                                                                                                                     | 116,860                  | 82,395,595                    | 135,870                                   | 85,566,3 <b>08</b>                        |  |
|               |     | <del></del>      |                                                                                                                                                                                                                                                                                                                                                                                                                                                                                                                                                                                                                                                                                                                                                                                                                                                                                                                                                                                                                                                                                                                                                                                                                                                                                                                                                                                                                                                                                                                                                                                                                                                                                                                                                                                                                                                                                                                                                                                                                                                                                                                                |                          |                               | ·                                         |                                           |  |

41. Appendix E consists of curves illustrating the progress made in the wil, asphalt, manjak and quarrying industries from the 1st April, 1911, to **31st** December, 1922.